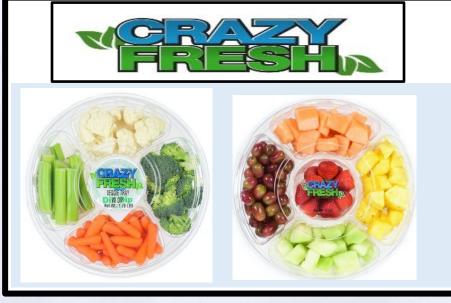

n custom creations!



Medium tray serves 15-20. Large tray serves 25-30.



Sandwich Party Box Choose Ham or Turkey 60 ct serves 25-30

Save Time with Crazy Fresh Cut & Ready to Serve Fruit & Veggies



### Fruity

Watermelon, honeydew, cantaloupe, pineapple, strawberries, green and red grapes with fruit dip. Medium tray serves 15-20. Large tray serves 25-30.



### King's Hawaiian Sandwiches

King's Hawaiian rolls are filled with your choice of turkey, ham, roast beef, chicken salad, ham salad or tuna salad. Sandwiches can be topped with American cheese. Medium tray serves 15-20. Large tray serves 25-30.



### **Classic Veggie**

Baby carrots, cauliflower, broccoli, celery, cucumbers, red bell pepper and sugar snap peas with dill dip. Medium tray serves 15-20. Large tray serves 25-30.





# **Don't Forget Décor!**

Our beautiful balloons add a festive touch to your event. Check out our selection of foil balloons; get just one or let us build you a big bouquet! Candy Bouquets are a fun alternative to flowers that won't wilt or fade. Perfect for the sweet lover! We offer candy arrangements for any occasion: Happy Birthday, Promotion, Valentine's Day or "Just Because" to name a few.



# **Fresh Baked Cakes & Treats**

From beautiful cakes, cookies, muffins, donuts, dessert trays and more, we've got something to satisfy every sweet tooth on your guest list. Plus, don't forget our fresh bakery breads and rolls — they are the perfect complement to any party tray.







mm



Interr

### Message Cookies

Looking for an alternative to a decorated cake? Try one of our rich and