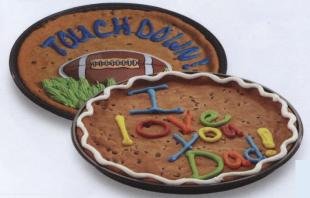

### Message Cookies

Looking for an alternative to a decorated cake? Try one of our rich and chewy, large decorated chocolate chip message cookies. They can be customized for your special occasion.

Assorted Cookies **Flowers** 