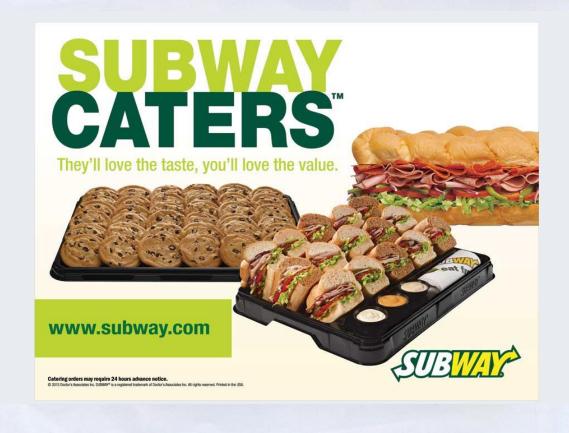

# LET US DO THE COOKING

You make the memories

We offer catering for any occasion.

## **Quick Tip**

Start with a meat tray, then add our Sandwich Cheese Tray and let your guests make their own custom creations!

Medium tray serves 15-20. Large tray serves 25-30.

Sandwich Party Box Choose Ham or Turkey 60 ct serves 25-30