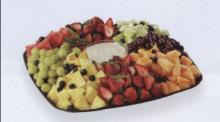

### Fruity

Watermelon, honeydew, cantaloupe, pineapple, strawberries, green and red grapes with fruit dip. Medium tray serves 15-20. Large tray serves 25-30.