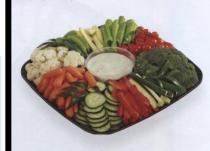

### **Classic Veggie**

Baby carrots, cauliflower, broccoli, celery, cucumbers, red bell pepper and sugar snap peas with dill dip. Medium tray serves 15-20. Large tray serves 25-30.