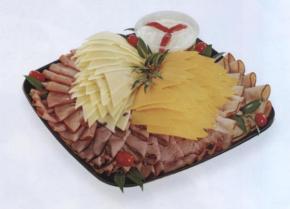

### Meat & Cheese

Turkey breast, honey cured ham, premium roast beef, swiss and mild cheddar cheese. Includes mustard or mayonnaise. Medium tray serves 15-20. Large tray serves 25-30.