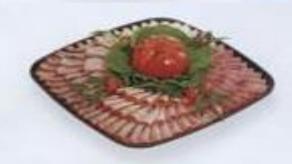

### **Meat Tray**

Poast beef, honey cured ham, premium comed beef and smoked turkey breast. Medium tray serves 15-20, Large tray serves 25-30.