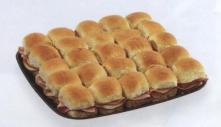

### King's Hawaiian Sandwiches

King's Hawaiian rolls are filled with your choice of turkey, ham, roast beef, chicken salad, ham salad or tuna salad. Sandwiches can be topped with American cheese. Medium tray serves 15-20. Large tray serves 25-30.