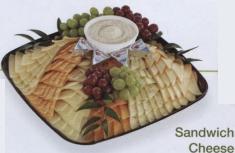

## **Quick Tip**

Start with a meat tray, then add our Sandwich Cheese Tray and let your guests make their own custom creations!

Medium tray serves 15-20. Large tray serves 25-30.

Sandwich Party Box Choose Ham or Turkey 60 ct serves 25-30