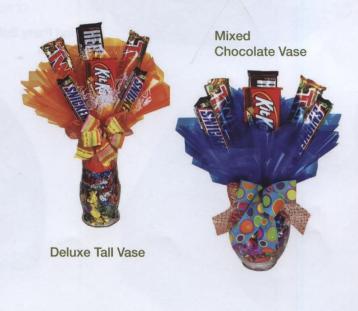

# **Don't Forget Décor!**

Our beautiful balloons add a festive touch to your event. Check out our selection of foil balloons; get just one or let us build you a big bouquet!

Candy Bouquets are a fun alternative to flowers that won't wilt or fade. Perfect for the sweet lover! We offer candy arrangements for any occasion: Happy Birthday, Promotion, Valentine's Day or "Just Because" to name a few.