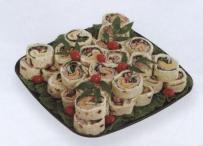

#### Variety Roll Ups

A combination of turkey, ham and roast beef roll ups. Serves 15-20.