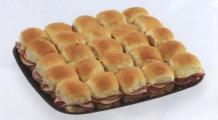

#### Turkey & Ham

Deli smoked turkey breast and Virginia smoked ham. Medium tray serves 15-20. Large tray serves 25-30.

Don't Forget the Buns..

Bakery Fresh Buns to Make the Perfect Sandwich