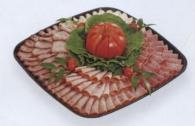

#### **Gourmet Meat**

Roast beef, honey cured ham, premium corned beef and smoked turkey breast. Medium tray serves 15-20. Large tray serves 25-30.