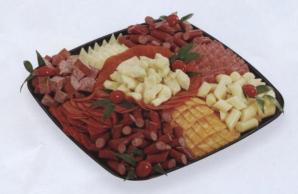

#### The Snacker

Hard salami, beef and turkey sticks, summer sausage, pepperoni, sliced co-jack, sliced pepper-jack, string cheese and cheese curds. Serves 15–20.