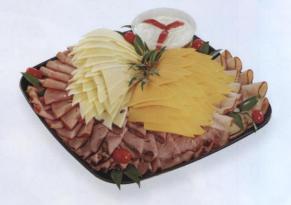

#### **Gourmet Meat**

Roast beef, honey cured ham, premium corned beef and smoked turkey breast. Medium tray serves 15-20. Large tray serves 25-30.

#### Turkey & Ham

Deli smoked turkey breast and Virginia smoked ham. Medium tray serves 15-20. Large tray serves 25-30.

Don't Forget the Buns..

Bakery Fresh Buns to Make the Perfect Sandwich