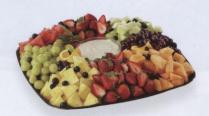

#### Fruity

Watermelon, honeydew, cantaloupe, pineapple, strawberries, green and red grapes with fruit dip. Medium tray serves 15-20. Large tray serves 25-30.