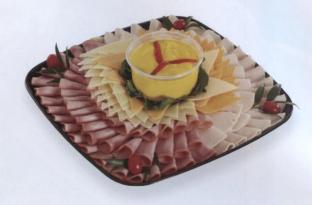

#### The Entertainer

Turkey breast, Virginia smoked ham, swiss and mild cheddar cheese. Includes mustard or mayo. Medium tray serves 15-20. Large tray serves 25-30.

#### Meat & Cheese

Turkey breast, honey cured ham, premium roast beef, swiss and mild cheddar cheese. Includes mustard or mayonnaise. Medium tray serves 15-20. Large tray serves 25-30.