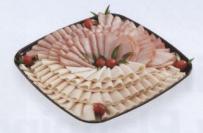

#### Turkey & Ham

Deli smoked turkey breast and Virginia smoked ham. Medium tray serves 15-20. Large tray serves 25-30.

Don't Forget the Buns..

Bakery Fresh Buns to Make the Perfect Sandwich