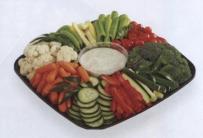

#### Classic Veggie

Baby carrots, cauliflower, broccoli, celery, cucumbers, red bell pepper and sugar snap peas with dill dip. Medium tray serves 15-20. Large tray serves 25-30.