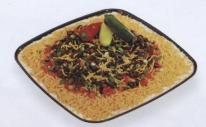

#### Taco Dip

Southwestern dip, shredded lettuce, tomatoes, black olives and green onion, with taco style chips. Also available with meat. Serves 15-18,