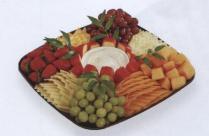

#### Fruit & Cheese

Strawberries, cantaloupe, green and red grapes, mild cheddar, pepper jack, co-jack, swiss, garlic and herb cheese spread and gouda. Medium tray serves 15-20. Large tray serves 25-30.