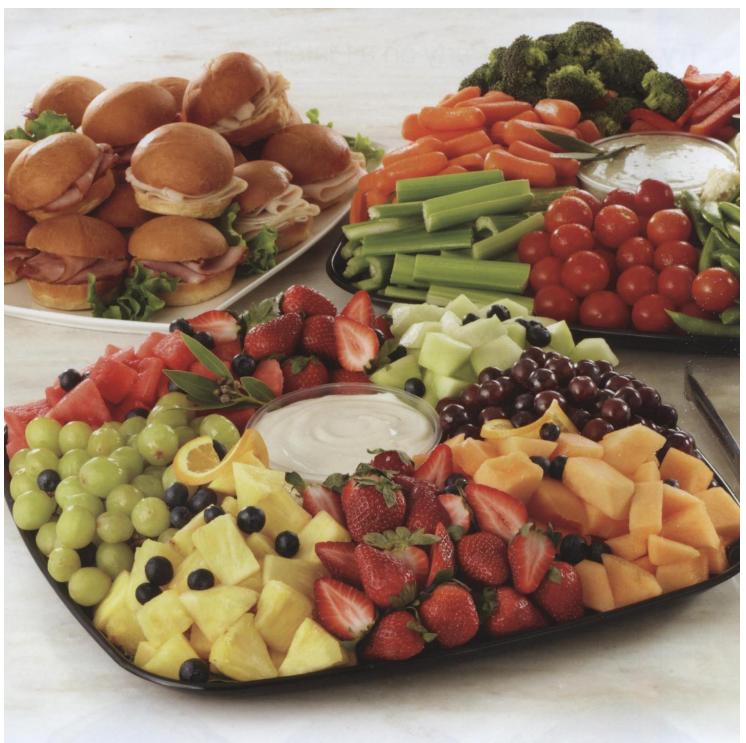

#### King's Hawaiian Sandwiches

King's Hawaiian rolls are filled with your choice of turkey, ham, roast beef, chicken salad, ham salad or tuna salad. Sandwiches can be topped with American cheese. Medium tray serves 15-20. Large tray serves 25-30.

#### Classic Veggie

Baby carrots, cauliflower, broccoli, celery, cucumbers, red bell pepper and sugar snap peas with dill dip. Medium tray serves 15-20. Large tray serves 25-30.

#### Fruity

Watermelon, honeydew, cantaloupe, pineapple, strawberries, green and red grapes with fruit dip. Medium tray serves 15-20. Large tray serves 25-30.

#### Fruit & Cheese

Strawberries, cantaloupe, green and red grapes, mild cheddar, pepper jack, co-jack, swiss, garlic and herb cheese spread and gouda. Medium tray serves 15-20. Large tray serves 25-30.