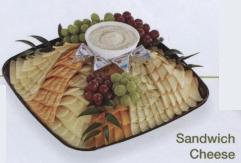

#### Fruit & Cheese

Strawberries, cantaloupe, green and red grapes, mild cheddar, pepper jack, co-jack, swiss, garlic and herb cheese spread and gouda. Medium tray serves 15-20. Large tray serves 25-30.